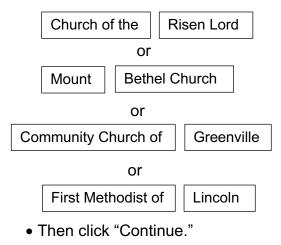

|        |     |
|            | First name                                | Ð                    | Last name   |        |        |     |
|            |                                           | Cont                 | nue         |        |        |     |

<u>Step 1</u> Open this web link: <u>greatlakesgmc.org/cf</u>

#### <u>Step 2</u>

- Enter your payment amount and select "Monthly" frequency.
- If you prefer, you can choose "One time" and then initiate the payment each month.
- A popup box will ask you to select your desired payment date.
- Enter your treasurer's email address (the one used for church business). A receipt for each payment will be sent to this email address.
- Enter your church name, splitting it between the "first name" box and the "last name box". For example:



| < +                      |                                                                                                           |           |
|--------------------------|-----------------------------------------------------------------------------------------------------------|-----------|
| .churchcenter.           | .com/giving                                                                                               |           |
| GLO<br>METHO<br>Great La | DDIST CHURCH                                                                                              | Home      |
|                          | My first donation will be:                                                                                |           |
|                          | 6/20/2023